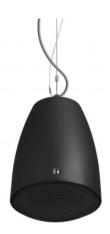

## **Products Used**

- BG-2240D
- PE-304BU

### Solution

TOA Canada's sleek and modern looking PE-304BU Pendent Speakers were suspended throughout the showroom. The strategic placement of the speakers resulted in even, crisp sounding audio throughout. The speakers are powered and controlled by TOA's powerful BG-2240D-AM Mixer Amplifier.