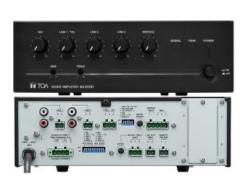

## **Products Used**

- BG-2240D
- PE-304BU

### Solution

TOA Canada's sleek and modern looking PE-304BU Pendent Speakers were suspended throughout the showroom. The strategic placement of the speakers resulted in even, crisp sounding audio throughout. The speakers are powered and controlled by TOA's powerful BG-2240D-AM Mixer Amplifier.